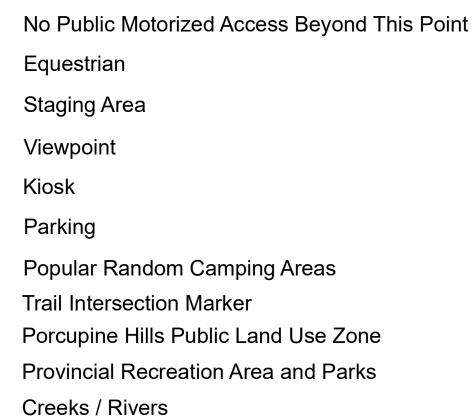

## **Designated Trails and Roads**

| Vehicle Description  |                                                                                                              | Trail Sign Map Symbol |                           | Explanation                                                                                     | What Type of Motorized Vehicle Am I Driving? |                                                                                                           |      |            |
|----------------------|--------------------------------------------------------------------------------------------------------------|-----------------------|---------------------------|-------------------------------------------------------------------------------------------------|----------------------------------------------|-----------------------------------------------------------------------------------------------------------|------|------------|
|                      |                                                                                                              | inan olgi             |                           | Explanation                                                                                     | 4 x 4                                        | Side by<br>Side                                                                                           | Quad | Motorcycle |
| Trail Classification | Motorized vehicles with an<br>overall width up to and<br>including 2.4m (98") in width.                      |                       |                           | Open May 1 - Nov 30                                                                             | ✓                                            | ~                                                                                                         | ¥    | ~          |
|                      | Motorized vehicles with an<br>overall width up to and<br>including 1.8m (72") in width.                      |                       |                           | Open May 1 - Nov 30                                                                             | x                                            | ✓<br>Width Under 72"                                                                                      | ✓    | ✓          |
|                      |                                                                                                              |                       |                           | Open Sept 1 Feb 28                                                                              | x                                            | ✓                                                                                                         | ✓    | ×          |
|                      |                                                                                                              |                       |                           | Open Sept 1 Feb 28                                                                              | x                                            | ✓                                                                                                         | ✓    | ×          |
|                      | Motorized vehicles with an<br>overall width up to and<br>including 0.9m (36") in width.                      |                       |                           | Open May 1 - Nov 30                                                                             | x                                            | ×                                                                                                         | x    | *          |
| Road Classification  | Motorized vehicles insured<br>and registered as on-highway<br>vehicles only are permitted on<br>these roads. | N/A                   | Paved Road<br>Gravel Road | Public Highways,<br>Departmental Licence<br>of Occupation and<br>Licence of<br>Occupation Roads | 0                                            | ly on-highway registered<br>vehicles permitted.<br>Off-highway vehicles are<br>t permitted on these roads |      |            |