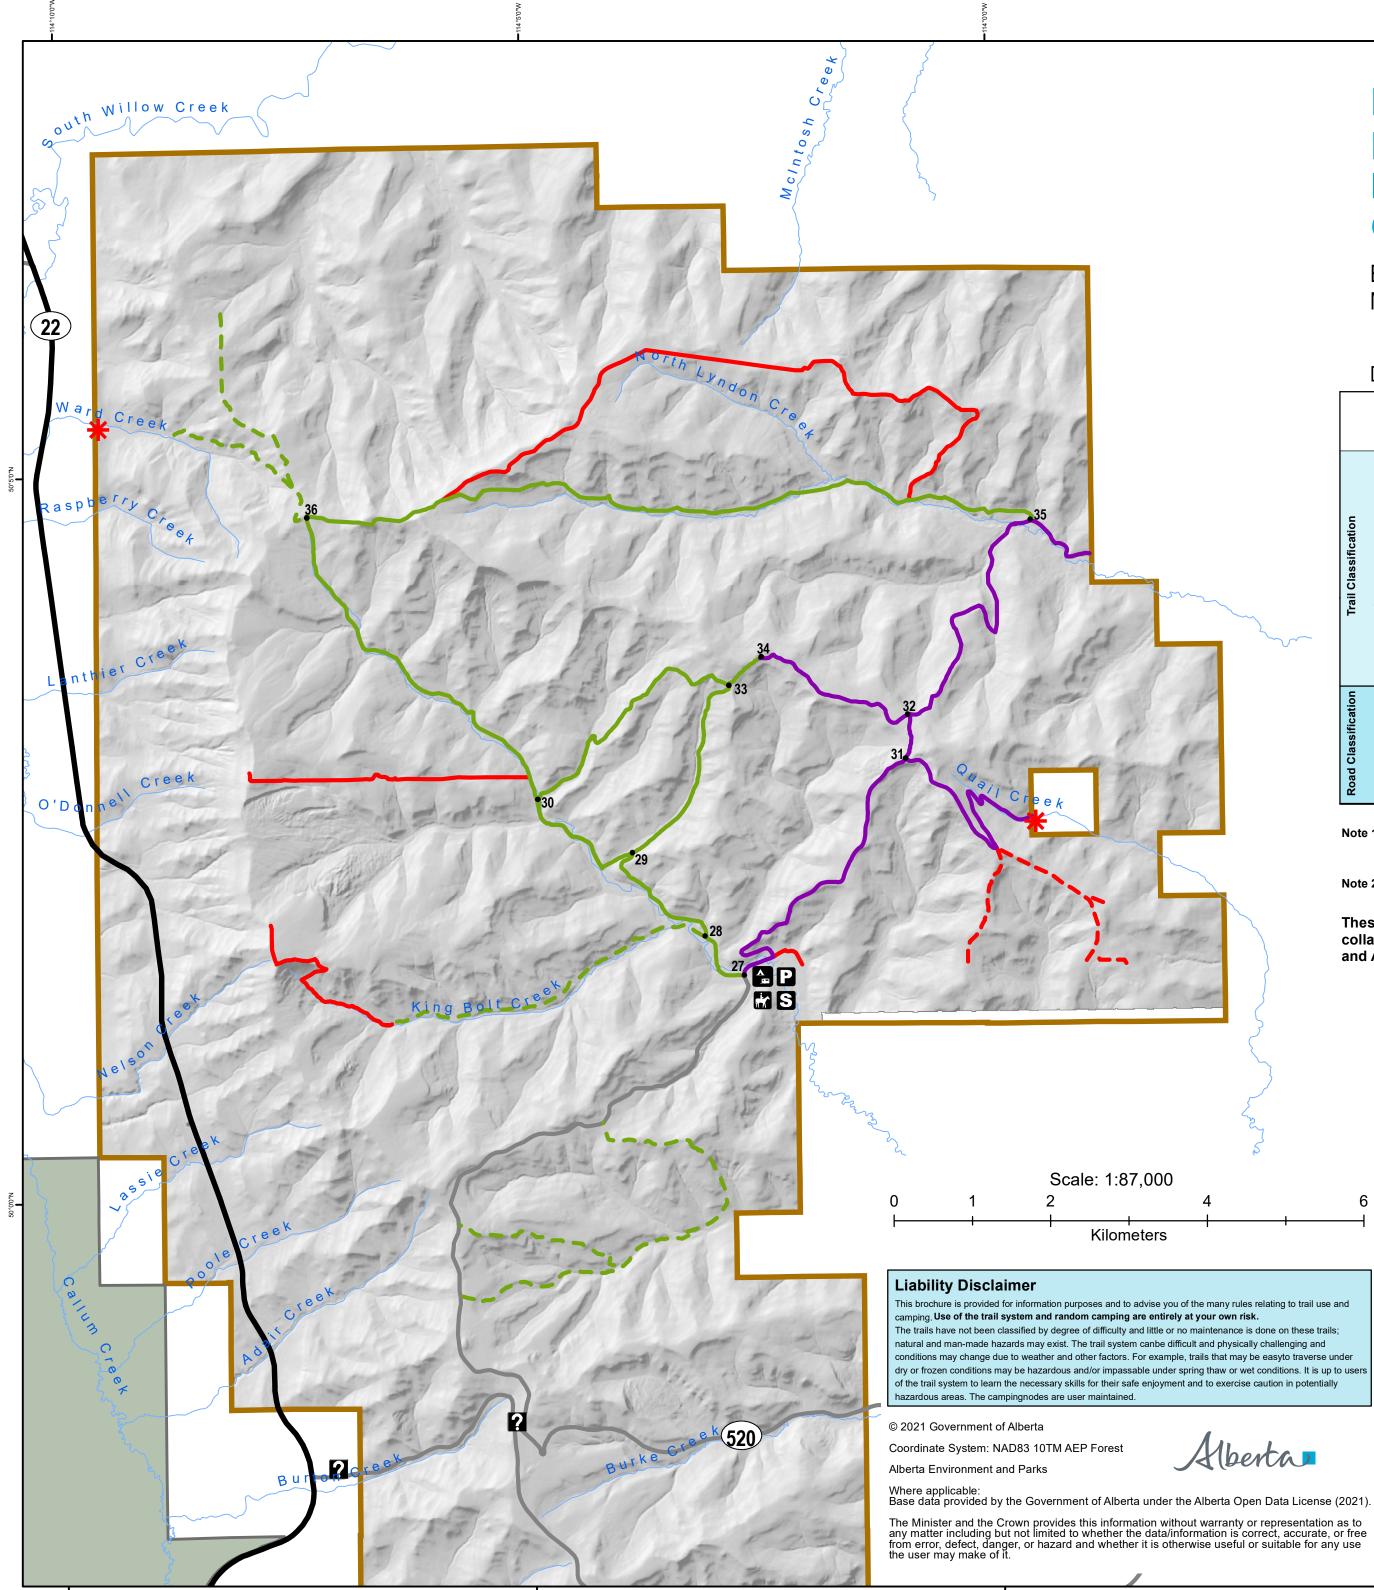

## Porcupine Hills Public Land Use Zone Motorized Hunting and **Game Retrieval Access Pilot**

Effective September 1 2021 - February 28 2022 Map Legend

Note 1: Trail access may be amended, modified or closed by an officer in response to fire, fire hazard, flooding, wildlife or other environmental and safety concerns. Please ensure you have the current information on the area to which you are travelling and obey all posted signs and notices.

Note 2: Motorized vehicles over 72" / 1.8m in width are not permitted on trails

These motorized hunting and big game retrieval access trails are a pilot project (2021 -2024) in collaboration with Alberta Fish and Game Association, Alberta Off¬-Highway Vehicle Association, and Alberta Environment and Parks, to enable appropriate opportunities for hunting in this area.

## Hunting Trail

To be on this trail with a motorized vehicle, you must have on person proof of this Porcupine Hills Public Land Use Zone Motorized Hunting and Game Retrieval Access Pilot map and a valid hunting license

## Game Retrieval Trail

To be on this trail with a motorized vehicle, you must have on person this Porcupine Hills Public Land Use Zone Motorized Hunting and Game Retrieval Access Pilot map and are retrieving your harvested, legally tagged big game animal.

RA S ? P 

• 35

Aberta