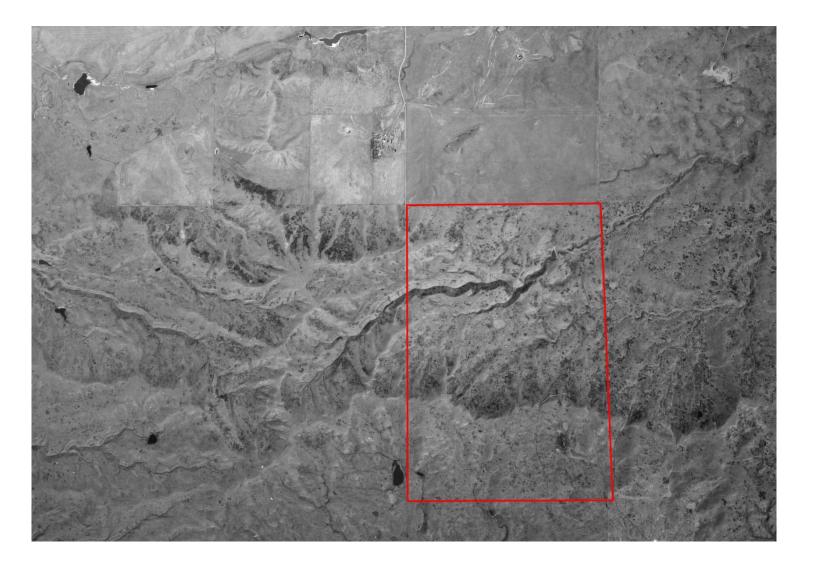

## Wild Rose Property 36-3-23-w4M, N 1/2 25-3-23-w4M

**Description:** This property is located on the Milk River Ridge near the Town of Magrath. This 960 acre property

is comprised of native foothills fescue and its rolling terrain provides habitat primarily for mule deer, white-tailed deer, sharptail grouse and a host of song birds, raptors and rodents.