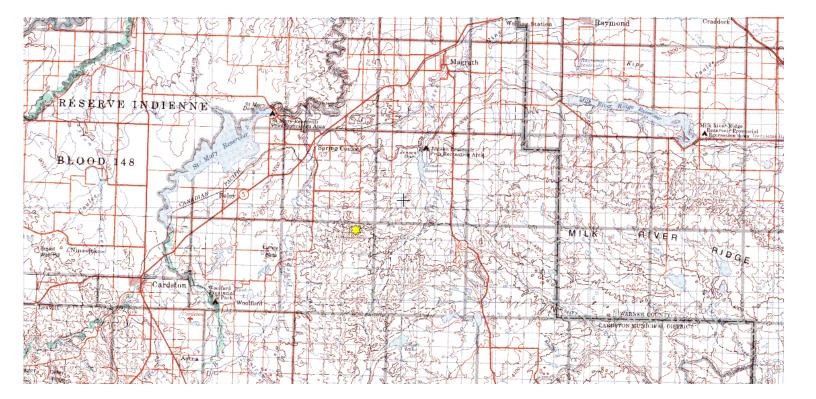

## Wild Rose Property 36-3-23-w4M, N 1/2 25-3-23-w4M

**Description:** This property is located on the Milk River Ridge near the Town of Magrath. This 960 acre property

is comprised of native foothills fescue and its rolling terrain provides habitat primarily for mule deer, white-tailed deer, sharptail grouse and a host of song birds, raptors and rodents.