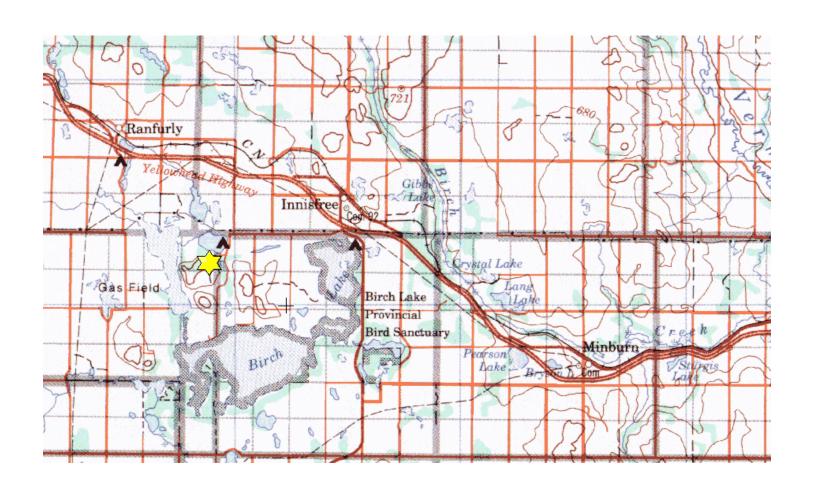

## Wapasu Property SE-36-50-12-W4

**Description:** This 86 acre property is adjacent to Wapasu Lake and is managed with neighbouring properties owned by DUC. The aspen forest provides habitat for moose and white-tailed deer as well as some mule deer. The uplands are good nesting cover for waterfowl and ruffed grouse.