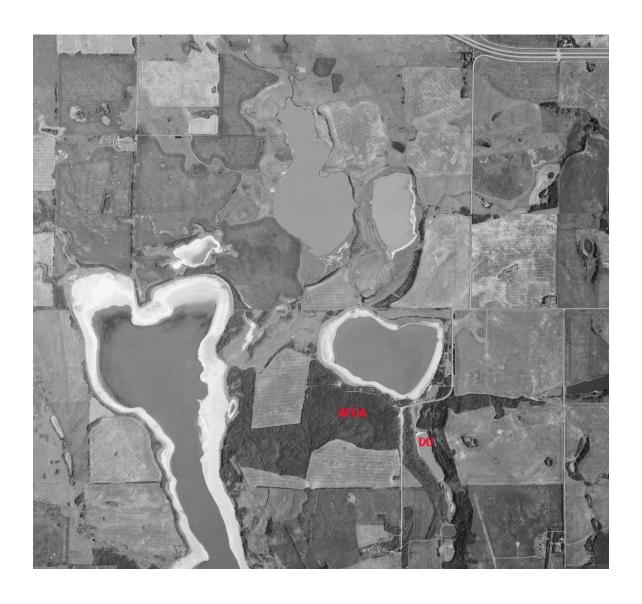

## Wapasu Property SE-36-50-12-W4

**Description:** This 86 acre property is adjacent to Wapasu Lake and is managed with neighbouring properties owned by DUC. The aspen forest provides habitat for moose and white-tailed deer as well as some mule deer. The uplands are good nesting cover for waterfowl and ruffed grouse.