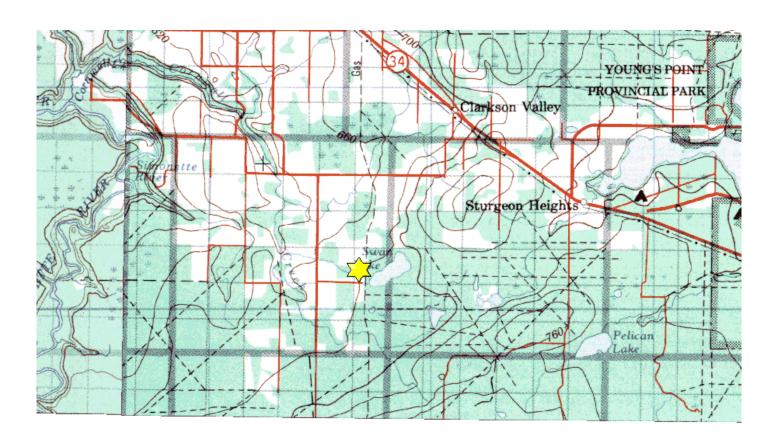

## Swan Lake Property SW-13-70-26-W5

**Description:** This 159 acre property has a small upland forage plot managed as nesting cover and as a winter food source for ungulates. The rest of the property is idled parkland supporting elk, moose, white-tailed and mule deer and ruffed grouse. The water control structure for Swan Lake is on the property, which helps maintain the popular rainbow trout fishery.