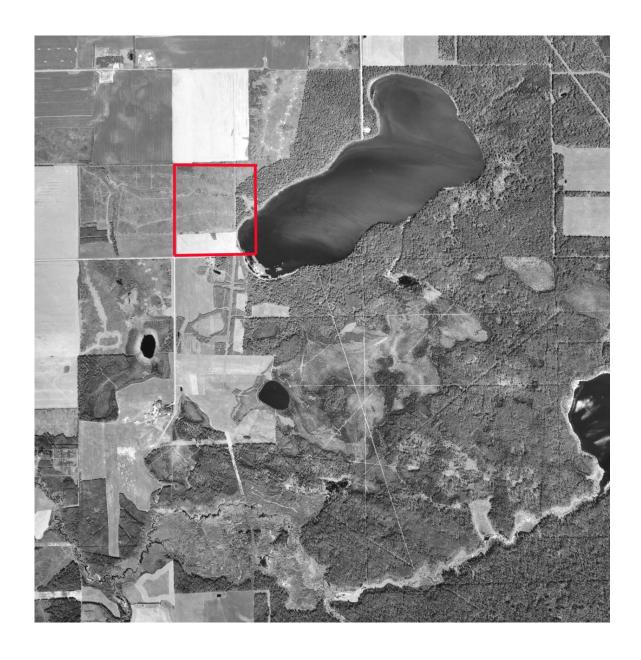

## Swan Lake Property SW-13-70-26-W5

**Description:** This 159 acre property has a small upland forage plot managed as nesting cover and as a winter food source for ungulates. The rest of the property is idled parkland supporting elk, moose, white-tailed and mule deer and ruffed grouse. The water control structure for Swan Lake is on the property, which helps maintain the popular rainbow trout fishery.