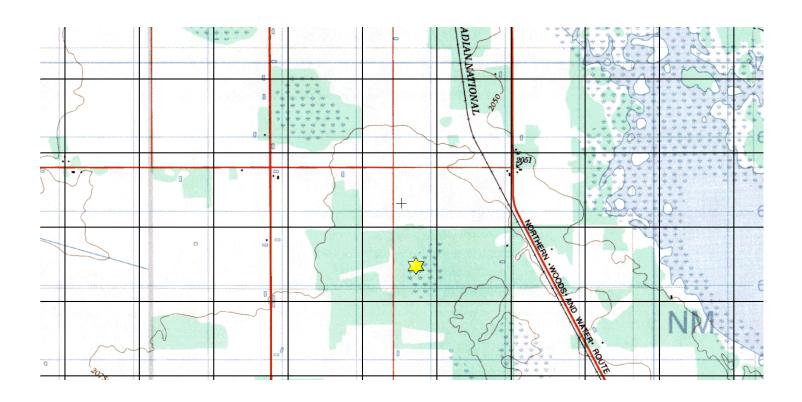

## SW-09-077-19-W5M

**Description:** This 160-acre site is located 6 km south of McLennan via Range Road 194. It consists primarily of black spruce bog with small patches of trembling aspen dominated habitat. Moose, white-tailed deer, black bear, small furbearers and ruffed grouse can be found in the area.

**Partners:** Alberta Conservation Association, Suncor Energy Foundation, Alberta Fish and Game Association

**Special Restrictions:** Day use only. No open fires. No target shooting. Foot access only.

Sundew Conservation Property (SW 9-077-19-W5M)