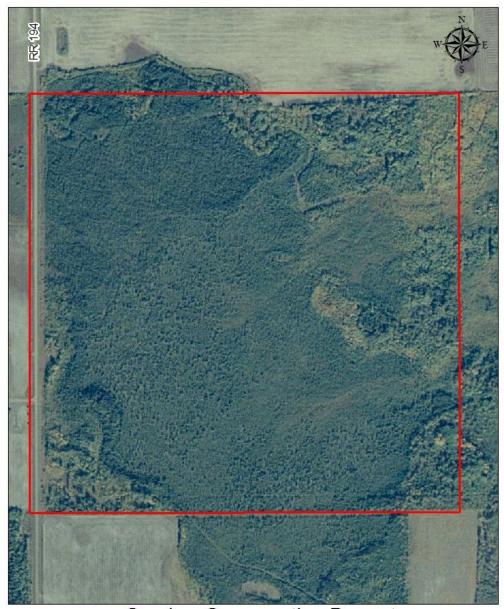

## SW-09-077-19-W5M

**Description:** This 160-acre site is located 6 km south of McLennan via Range Road 194. It consists primarily of black spruce bog with small patches of trembling aspen dominated habitat. Moose, white-tailed deer, black bear, small furbearers and ruffed grouse can be found in the area.

**Partners:** Alberta Conservation Association, Suncor Energy Foundation, Alberta Fish and Game Association

**Special Restrictions:** Day use only. No open fires. No target shooting. Foot access only.

Sundew Conservation Property (SW 9-077-19-W5M)