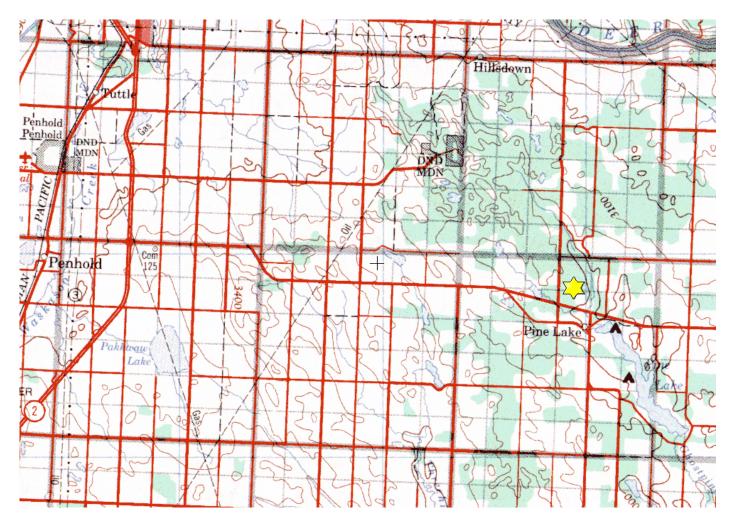

## **Stonhouse Property** NW-27-36-25-W4, SW34-36-25-W4, NW 34-36-25-W4, NE-34-36-25-W4

**Description:** This 639 acre property primarily comprised of native parkland and features a diverse mix of aspen-covered rolling hills, open meadows and numerous wetlands. Wildlife found on the property is equally diverse with white-tailed deer, mule deer, ruffed grouse, waterfowl and a wide variety of small mammals and birds being regular residents.