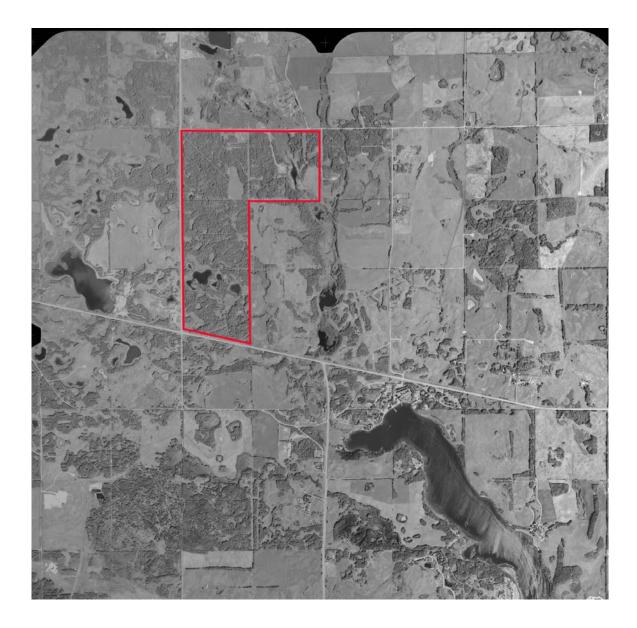

## **Stonhouse Property** NW-27-36-25-W4, SW34-36-25-W4, NW 34-36-25-W4, NE-34-36-25-W4

**Description:** This 639 acre property primarily comprised of native parkland and features a diverse mix of aspen-covered rolling hills, open meadows and numerous wetlands. Wildlife found on the property is equally diverse with white-tailed deer, mule deer, ruffed grouse, waterfowl and a wide variety of small mammals and birds being regular residents.