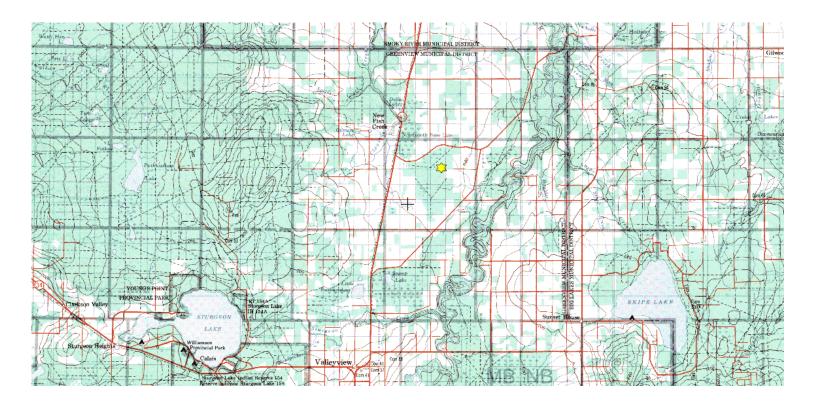

## Steinbrenner Property SW 26-72-21-W5M

**Description:** This 160 acre property is native parkland in the Peace region. The mature aspen and shrub forest support moose, elk, mule deer, white-tailed deer, black bear and ruffed grouse. The creeks and beaver ponds support a diversity of waterfowl.