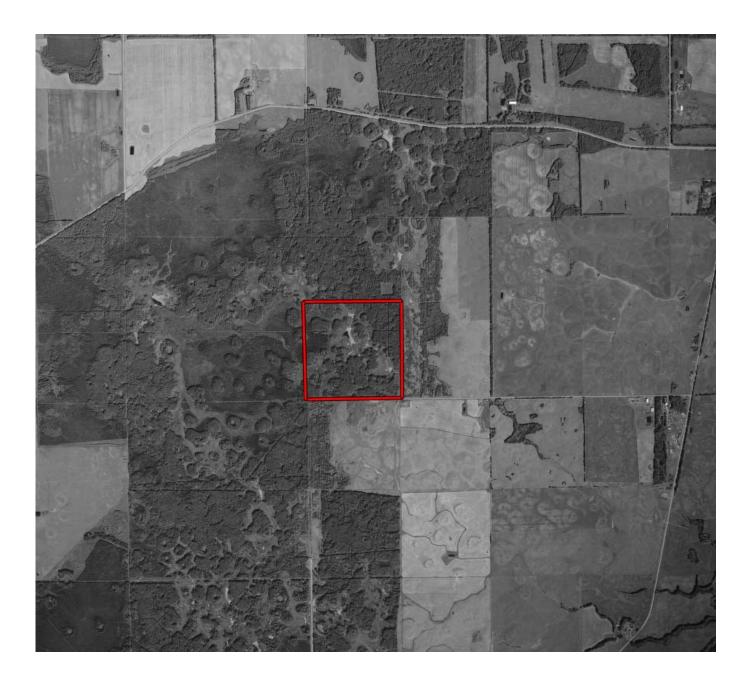

## Steinbrenner Property SW 26-72-21-W5M

**Description:** This 160 acre property is native parkland in the Peace region. The mature aspen and shrub forest support moose, elk, mule deer, white-tailed deer, black bear and ruffed grouse. The creeks and beaver ponds support a diversity of waterfowl.