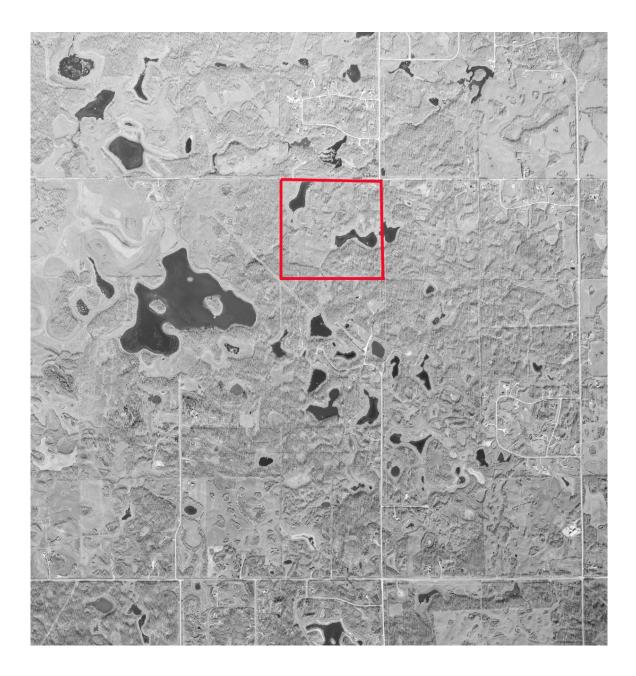

## Sherwood Park Conservation Property NE 21-50-20-W4M

**Description:** This 160 acre property consists of native parkland and managed forage. The treed areas support moose, white-tailed deer and ruffed grouse. The wetlands support a large diversity of waterfowl and the uplands are managed for nesting cover and winter forage.