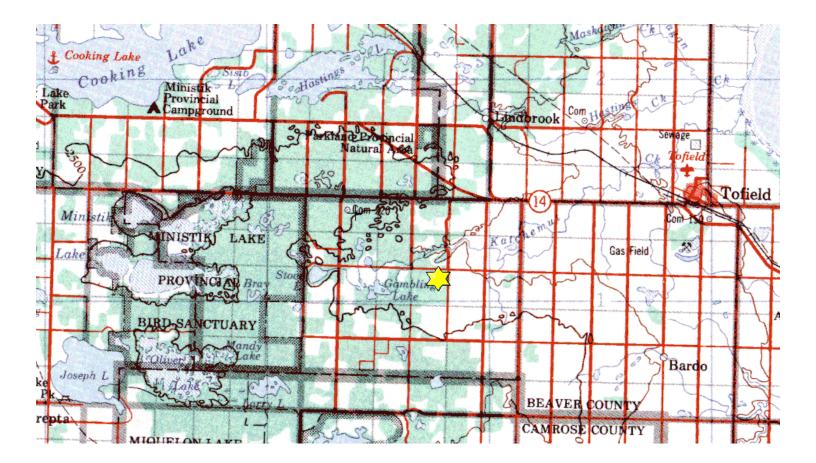

## Sherwood Park Conservation Property NE 21-50-20-W4M

**Description:** This 160 acre property consists of native parkland and managed forage. The treed areas support moose, white-tailed deer and ruffed grouse. The wetlands support a large diversity of waterfowl and the uplands are managed for nesting cover and winter forage.