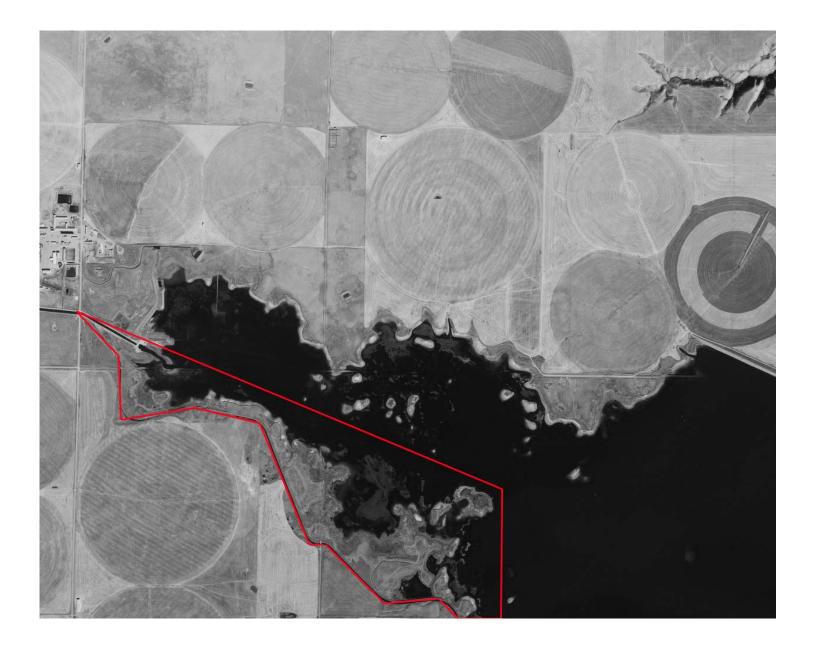

## **Sauder Reservoir Lease** Portions of SE 7-12-8-W4, SW 7-12-8-W4, SE 12-12-9-W4, NE 12-12-9-W4, NW 12-12-9-W4

**Description:** The Sauder Reservoir Property is located west and south of Medicine Hat and consists of 109.7 acres and includes introduced plants and grasses, as well as native grasses and shrubs. The Sauder Reservoir property consists of approximately two and a half miles of reservoir shoreline. Many species of water and shore birds use the shores of the reservoir for nesting cover. There are excellent waterfowl hunting opportunities on the property as well as opportunities to observe a great number of other prairie birds.

Partners: Medicine Hat Fish & Game

Special Restrictions: Day use only. No open fires. Foot access only.

Alberta Fish & Game Association, 6924 - 104street, Edmonton Alberta, T6H 2L7 Phone: 780-437-2342, Fax: 780-438-6872 Email: Office@afga.org Website: www.afga.org