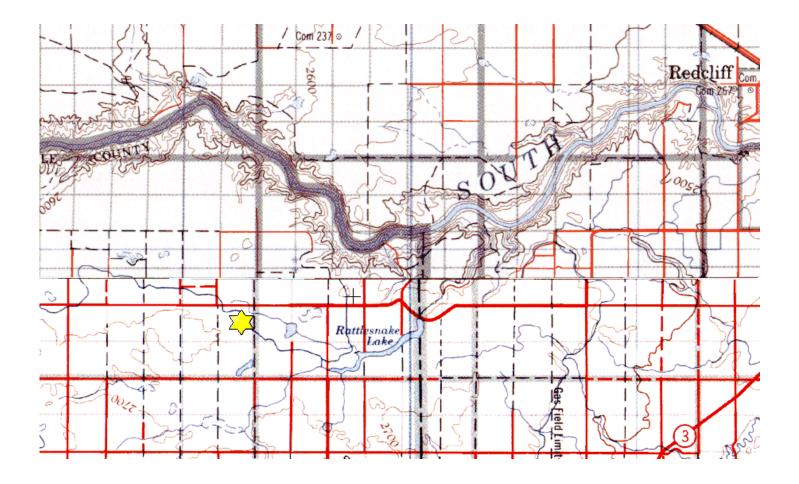

## **Sauder Reservoir Lease** Portions of SE 7-12-8-W4, SW 7-12-8-W4, SE 12-12-9-W4, NE 12-12-9-W4, NW 12-12-9-W4

**Description:** The Sauder Reservoir Property is located west and south of Medicine Hat and consists of 109.7 acres and includes introduced plants and grasses, as well as native grasses and shrubs. The Sauder Reservoir property consists of approximately two and a half miles of reservoir shoreline. Many species of water and shore birds use the shores of the reservoir for nesting cover. There are excellent waterfowl hunting opportunities on the property as well as opportunities to observe a great number of other prairie birds.