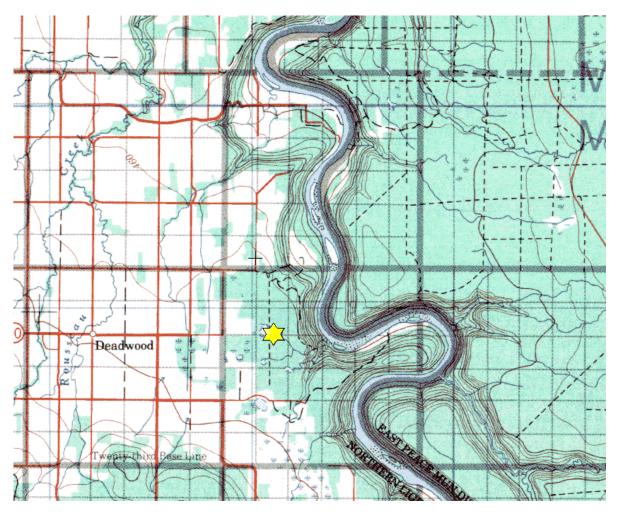

## Roy Ozanne Memorial Property NE-20-89-21-W5 SE-29-89-21-W5

**Description:** This 320 acre property was purchased by the Association in August of 1997. This property is managed as wildlife habitat with boreal wetlands, treed areas and managed forage. These lands are known as the Roy Ozanne Memorial Property, named in memory of a long time member of the Alberta Fish and Game Association. There are moose, elk, mule deer, white-tailed deer and black bear. Waterfowl and ruffed grouse are present.