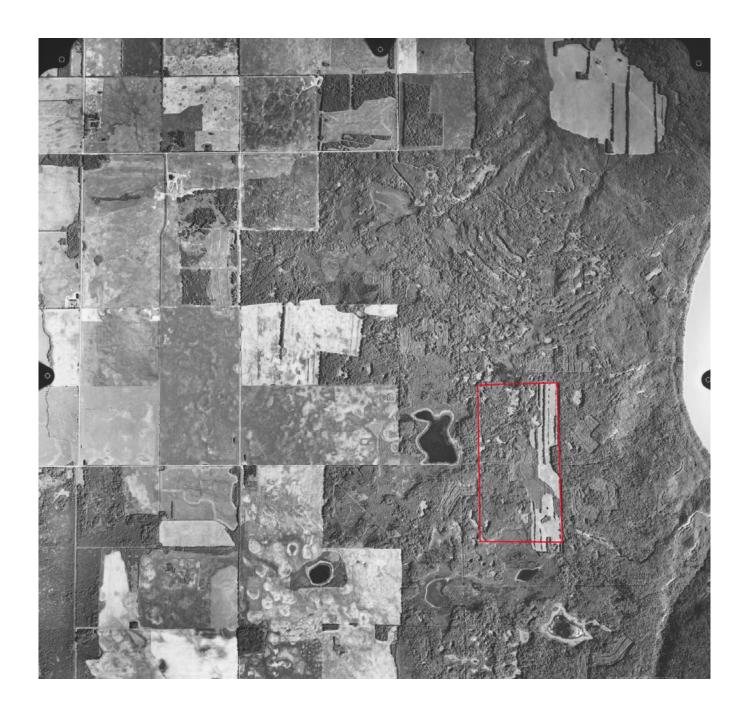

## Roy Ozanne Memorial Property NE-20-89-21-W5 SE-29-89-21-W5

**Description:** This 320 acre property was purchased by the Association in August of 1997. This property is managed as wildlife habitat with boreal wetlands, treed areas and managed forage. These lands are known as the Roy Ozanne Memorial Property, named in memory of a long time member of the Alberta Fish and Game Association. There are moose, elk, mule deer, white-tailed deer and black bear. Waterfowl and ruffed grouse are present.