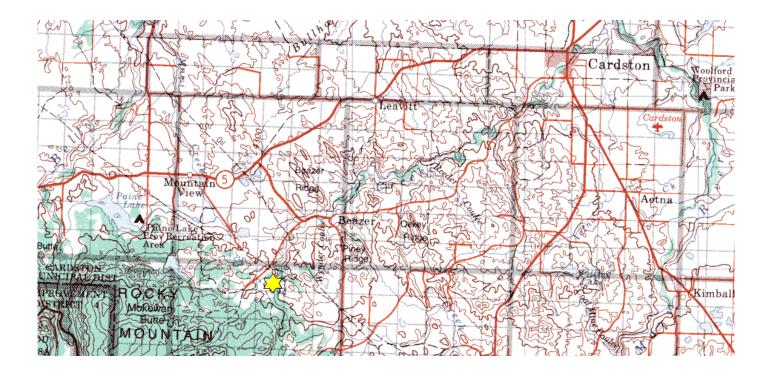

## **Rice Property** SE-27-001-27-W4M, SW-27-001-27-W4M

**Description:** This property is located approximately 12 km southeast of Mountainview. It consists of 320 acres

of mostly native Foothills Parkland habitat. Wildlife in the area include white-tailed deer, elk, moose, black and grizzly bears, ruffed grouse, waterfowl, numerous songbirds and small mammals.