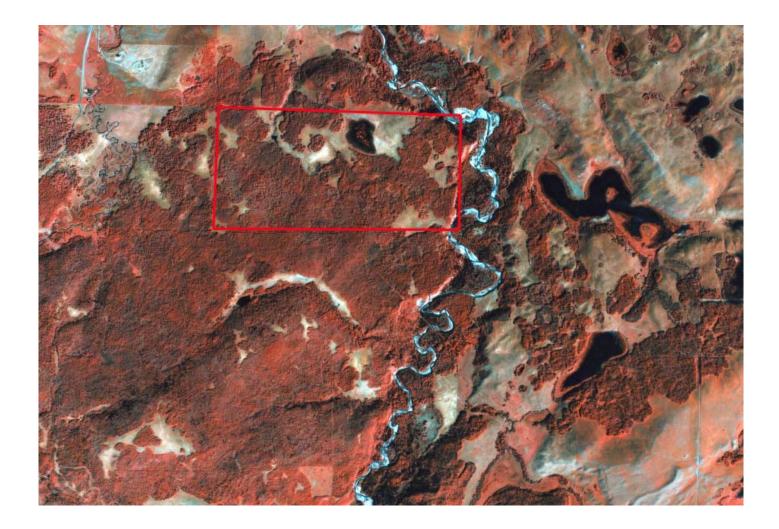

## **Rice Property** SE-27-001-27-W4M, SW-27-001-27-W4M

**Description:** This property is located approximately 12 km southeast of Mountainview. It consists of 320 acres

of mostly native Foothills Parkland habitat. Wildlife in the area include white-tailed deer, elk, moose, black and grizzly bears, ruffed grouse, waterfowl, numerous songbirds and small mammals.