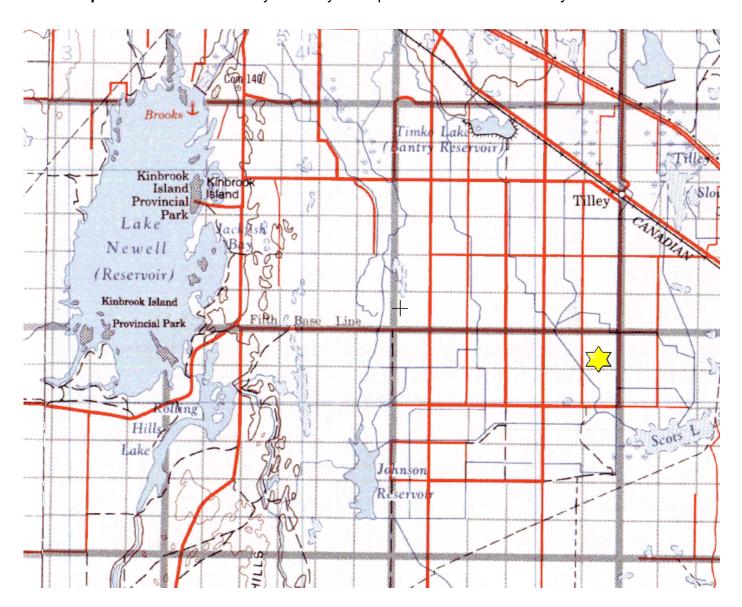

## Potiuk/Wester Memorial Property SW-36-16-13-W4

**Description:** The Potiuk Property is located southwest of Tilley and consists of 160 acres. The property consists of a number of wetlands, shrub land and some idle hay land. This hay land was planted to grass and set aside as permanent cover. This was done to maintain nesting cover for waterfowl and upland game birds. Mule deer and white-tailed deer frequent the property and numerous bird species utilize the shrubs and tall grass surrounding the wetlands for cover and nesting sites.