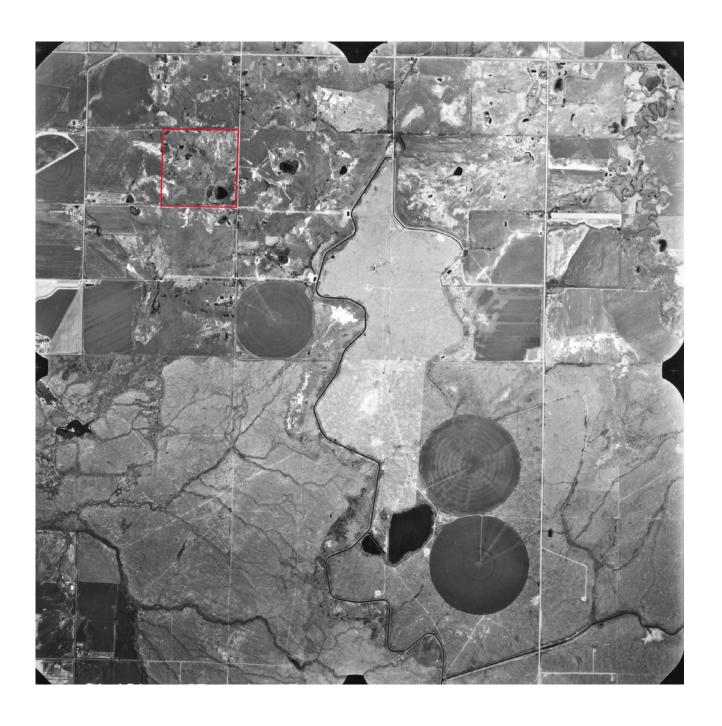

## Potiuk/Wester Memorial Property SW-36-16-13-W4

**Description:** The Potiuk Property is located southwest of Tilley and consists of 160 acres. The property consists of a number of wetlands, shrub land and some idle hay land. This hay land was planted to grass and set aside as permanent cover. This was done to maintain nesting cover for waterfowl and upland game birds. Mule deer and white-tailed deer frequent the property and numerous bird species utilize the shrubs and tall grass surrounding the wetlands for cover and nesting sites.