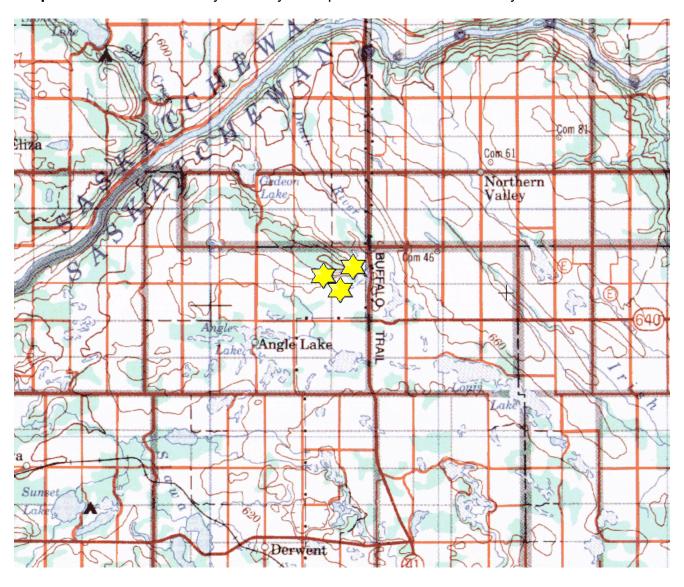

## **Partridge Property**

SE-23-55-7-W4, NW-13-55-7-W4, NE-24-55-7-W4, SE-24-55-7-W4

**Description:** This 480 acre property is located along a wetland complex and is managed for upland nesting cover and wintering range for ungulates. There is a good diversity of waterfowl and ruffed grouse on the uplands. Moose, mule deer and white-tailed deer are found throughout. The uplands are native parkland with well established aspen and shrubs.

Partners: Beaver River Fish & Game, Ducks Unlimited

Special Restrictions: Day use only. No open fires. Foot access only.

Alberta Fish & Game Association, 6924 - 104street, Edmonton Alberta, T6H 2L7 Phone: 780-437-2342, Fax: 780-438-6872