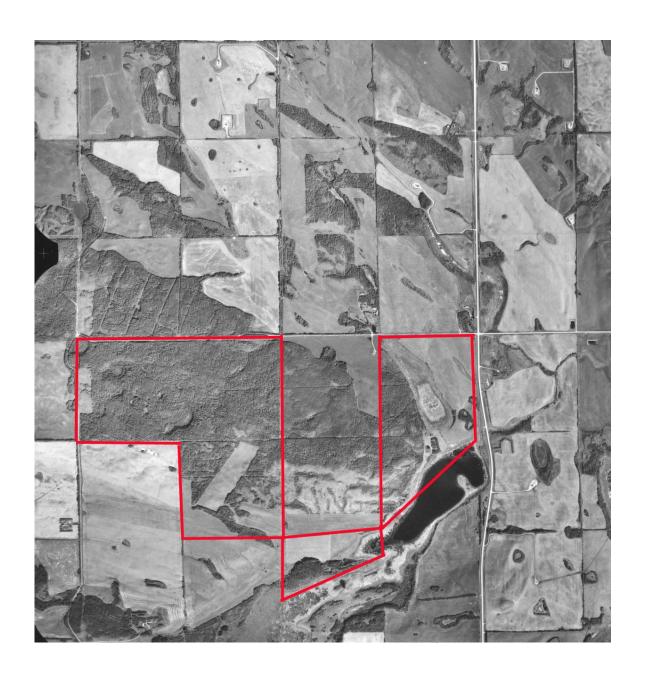

## **Partridge Property**

SE-23-55-7-W4, NW-13-55-7-W4, NE-24-55-7-W4, SE-24-55-7-W4

**Description:** This 480 acre property is located along a wetland complex and is managed for upland nesting cover and wintering range for ungulates. There is a good diversity of waterfowl and ruffed grouse on the uplands. Moose, mule deer and white-tailed deer are found throughout. The uplands are native parkland with well established aspen and shrubs.

Partners: Beaver River Fish & Game, Ducks Unlimited

Special Restrictions: Day use only. No open fires. Foot access only.

Alberta Fish & Game Association, 6924 - 104street, Edmonton Alberta, T6H 2L7 Phone: 780-437-2342, Fax: 780-438-6872