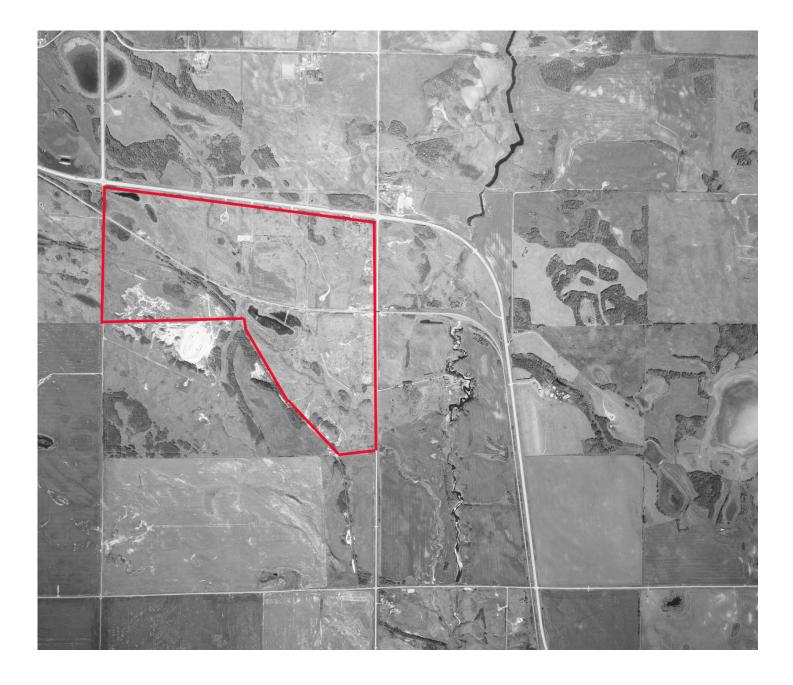

## Nevis Property SE-22-39-22-W4M SW-22-39-22-W4M

**Description:** The Nevis Property is located near the town of Nevis and consists of about 366.6 acres. The property is comprised of reclaimed mine land and features a mix of forest and seeded grasslands with a couple of small wetlands on the south side of the property. Wildlife found on the property includes mule deer, white-tailed deer, moose, fox, coyote, Richardson's ground squirrel and a large variety of bird species. Amphibians, reptiles and a number of small mammal species can also be found on the property. Hunting opportunities exists for large ungulates, upland birds and waterfowl.