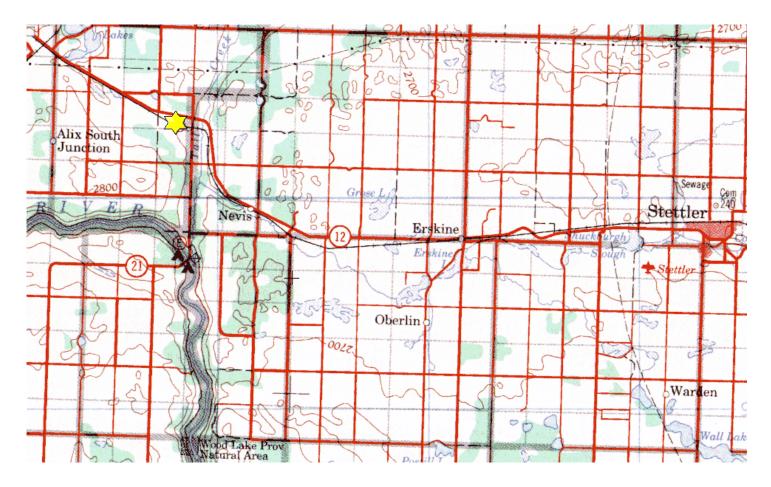

## Nevis Property SE-22-39-22-W4M SW-22-39-22-W4M

**Description:** The Nevis Property is located near the town of Nevis and consists of about 366.6 acres. The property is comprised of reclaimed mine land and features a mix of forest and seeded grasslands with a couple of small wetlands on the south side of the property. Wildlife found on the property includes mule deer, white-tailed deer, moose, fox, coyote, Richardson's ground squirrel and a large variety of bird species. Amphibians, reptiles and a number of small mammal species can also be found on the property. Hunting opportunities exists for large ungulates, upland birds and waterfowl.