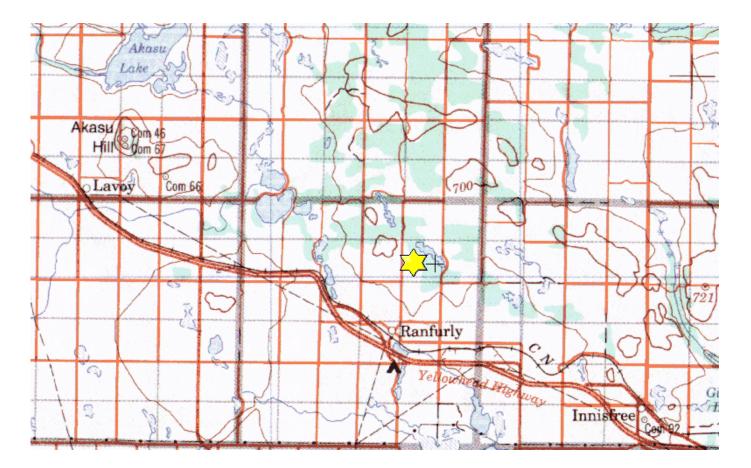

## Hilderman Property SW 26-51-12-W4M

**Description:** This 160 acre property is comprised of native parkland habitat and managed upland cover used for nesting and winter forage. The properties support mule and white-tailed deer and moose. There are good waterfowl populations as well as ruffed grouse and Hungarian partridge.