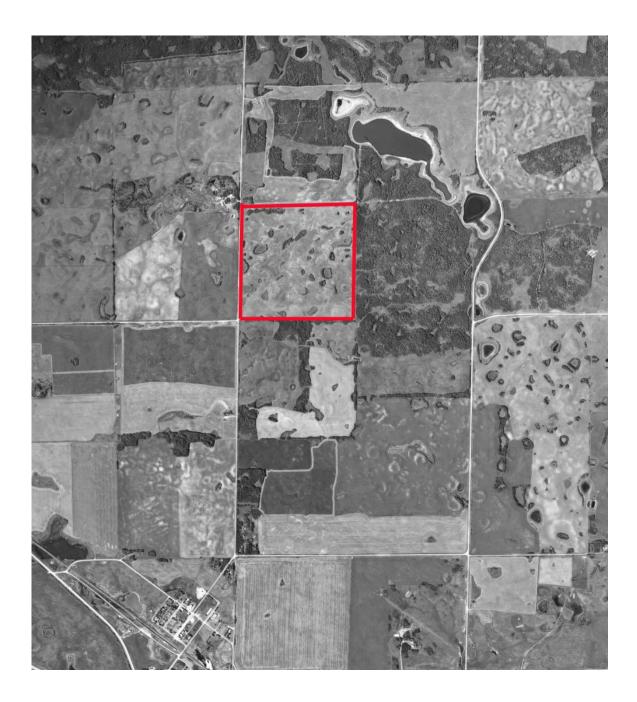

## Hilderman Property SW 26-51-12-W4M

**Description:** This 160 acre property is comprised of native parkland habitat and managed upland cover used for nesting and winter forage. The properties support mule and white-tailed deer and moose. There are good waterfowl populations as well as ruffed grouse and Hungarian partridge.