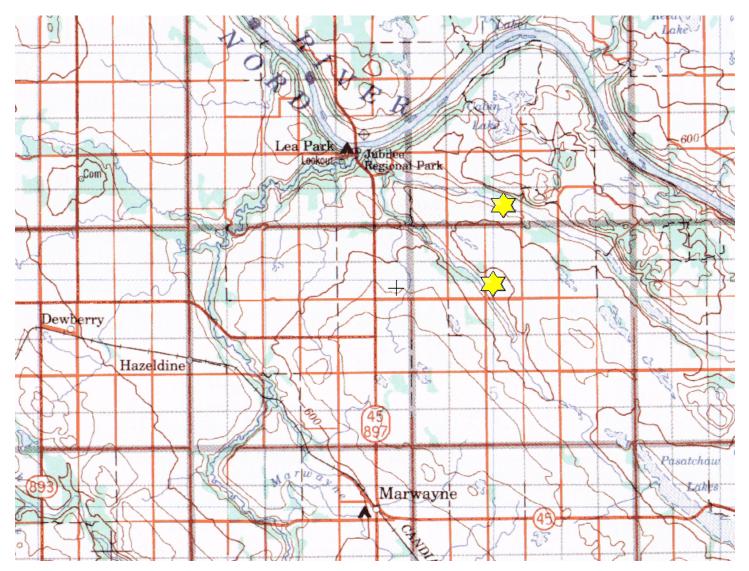

## Gordon Leslie Memorial Property SW-28-53-02-W4M, Section 4-54-02-W4M, NE-05-54-02-W4M

**Description:** The Gordon Leslie Property is located near the town of Marwayne and consists of about 960 acres. The terrain is undulating with a mix of aspen stands and a mix of tame and native grasslands. Wildlife found on the property includes mule deer, white-tailed deer, fox, coyote, badger, Richardson's ground squirrel and a variety of bird species. Opportunities exist to hunt upland game birds, waterfowl and big game on the property during legal hunting seasons.