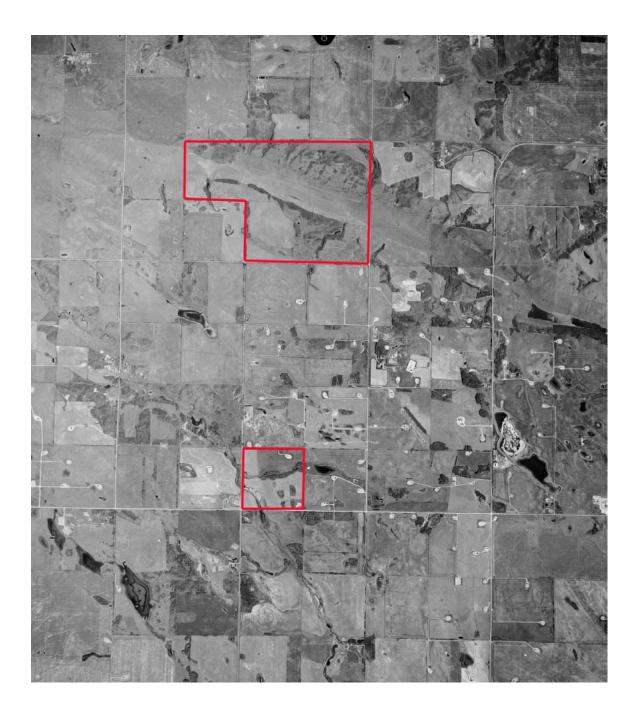

## Gordon Leslie Memorial Property SW-28-53-02-W4M, Section 4-54-02-W4M, NE-05-54-02-W4M

**Description:** The Gordon Leslie Property is located near the town of Marwayne and consists of about 960 acres. The terrain is undulating with a mix of aspen stands and a mix of tame and native grasslands. Wildlife found on the property includes mule deer, white-tailed deer, fox, coyote, badger, Richardson's ground squirrel and a variety of bird species. Opportunities exist to hunt upland game birds, waterfowl and big game on the property during legal hunting seasons.