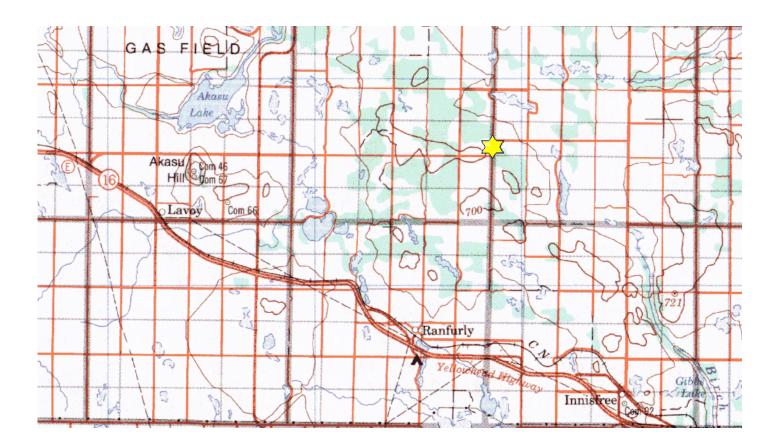

## Flathead Property NE 13-52-12-W4

**Description:** This 160 acre property is comprised of critical native parkland habitat and contains a number of wetlands. It is home to white-tailed deer, mule deer, ruffed grouse, waterfowl and a large variety of songbirds and raptors.