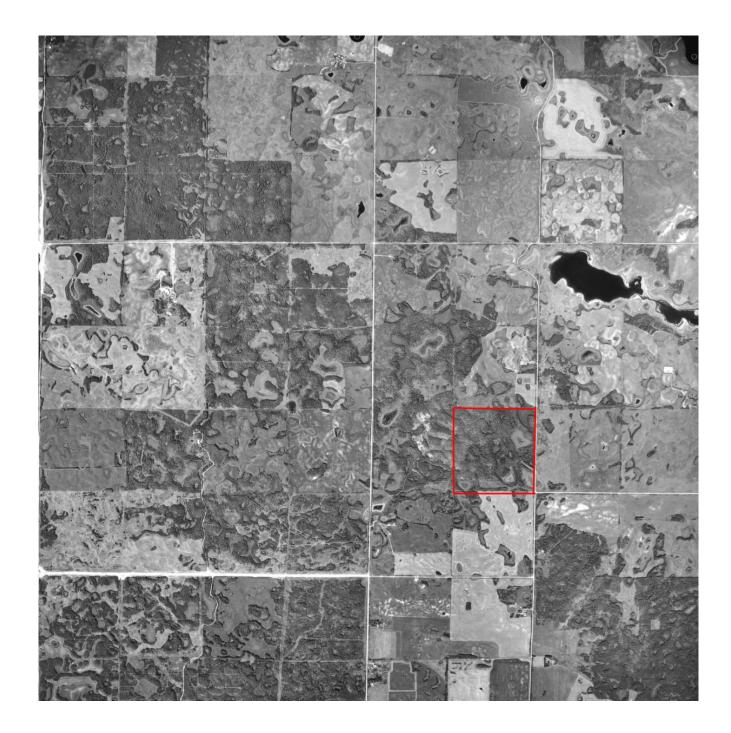

## Flathead Property NE 13-52-12-W4

**Description:** This 160 acre property is comprised of critical native parkland habitat and contains a number of wetlands. It is home to white-tailed deer, mule deer, ruffed grouse, waterfowl and a large variety of songbirds and raptors.