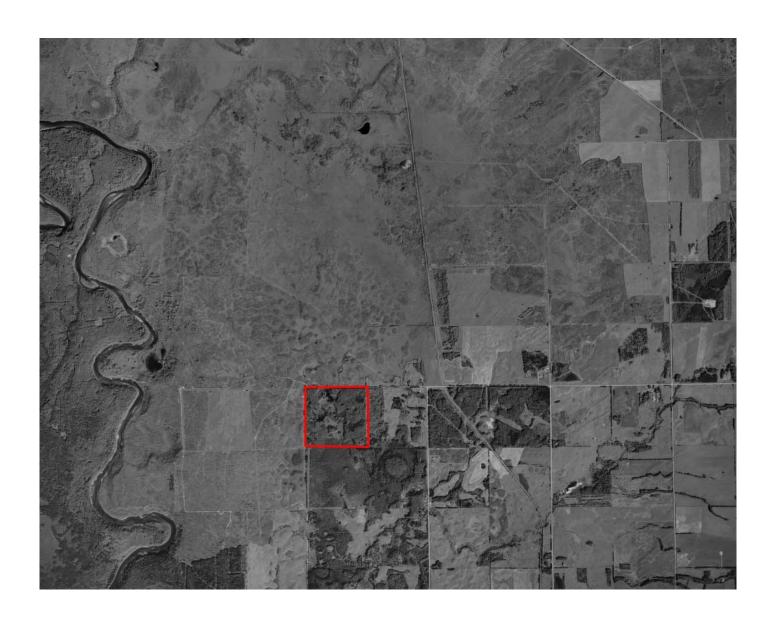

## Flatbush 3 Property NW-23-066-02-W5M

**Description:** Adjacent to Flatbush 2 on the east side, this property is one of four quarters nestled together just east of the Pembina River, a major tributary in the Athabasca Watershed. This property is 160 acres of dense forest, with several wetlands scattered throughout. A fantastic display of native boreal habitat on the landscape, this property is home to everything from small fur bearers to large ungulates.