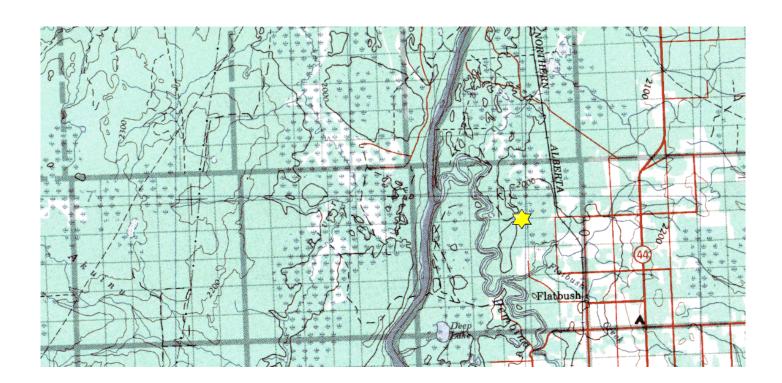

## Flatbush 3 Property NW-23-066-02-W5M

**Description:** Adjacent to Flatbush 2 on the east side, this property is one of four quarters nestled together just east of the Pembina River, a major tributary in the Athabasca Watershed. This property is 160 acres of dense forest, with several wetlands scattered throughout. A fantastic display of native boreal habitat on the landscape, this property is home to everything from small fur bearers to large ungulates.