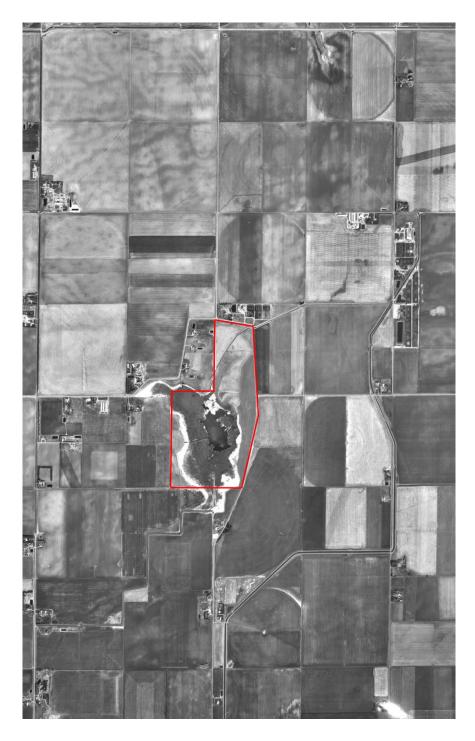

## Eight Mile Lake

Portions of NW-32-9-20-W4, SW-5-10-20-W4

**Description:** This 81 acre property is leased until 2028. It is managed as upland cover. There is outstanding waterfowl nesting opportunities as well as for upland game birds. With a local population of white-tailed deer and mule deer the property supports a variety of prairie wildlife. Pheasants and Hungarian partridge are abundant.

Partners: Lethbridge Fish & Game, ASRPWF

Special Restrictions: Day use only. No open fires. Foot access only.

Alberta Fish & Game Association, 6924 - 104street, Edmonton Alberta, T6H 2L7 Phone: 780-437-2342, Fax: 780-438-6872