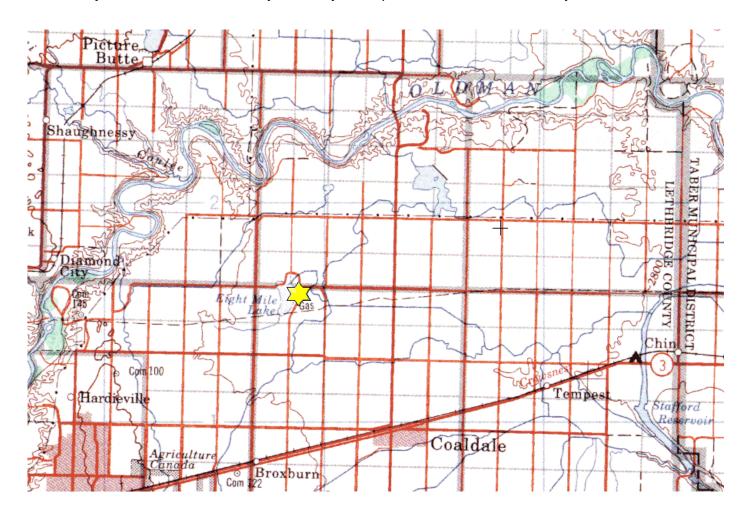

## Eight Mile Lake

Portions of NW-32-9-20-W4, SW-5-10-20-W4

**Description:** This 81 acre property is leased until 2028. It is managed as upland cover. There is outstanding waterfowl nesting opportunities as well as for upland game birds. With a local population of white-tailed deer and mule deer the property supports a variety of prairie wildlife. Pheasants and Hungarian partridge are abundant.

Partners: Lethbridge Fish & Game, ASRPWF

Special Restrictions: Day use only. No open fires. Foot access only.

Alberta Fish & Game Association, 6924 - 104street, Edmonton Alberta, T6H 2L7 Phone: 780-437-2342, Fax: 780-438-6872