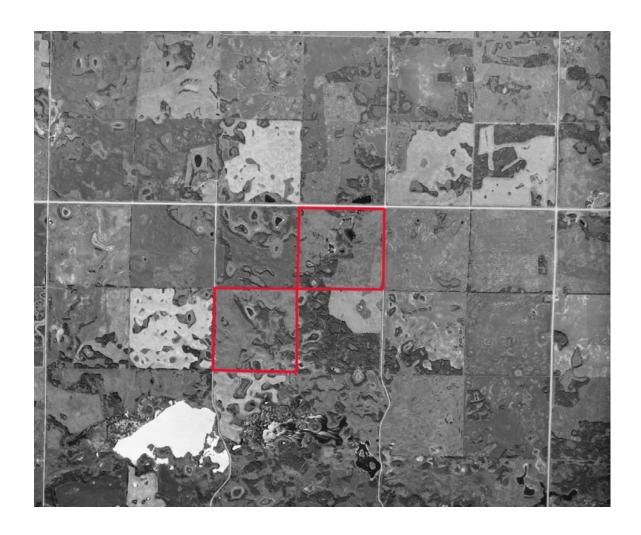

## Cornerstone/Kotowich NE-33-52-11-W4, SW-33-52-11-W4

**Description:** This 320 acre property is located north of Innisfree and is comprised of native parkland habitat and managed upland cover used for nesting and winter forage. The properties support mule and white-tailed deer, moose and black bear. There are good waterfowl populations as well as ruffed grouse and Hungarian partridge.