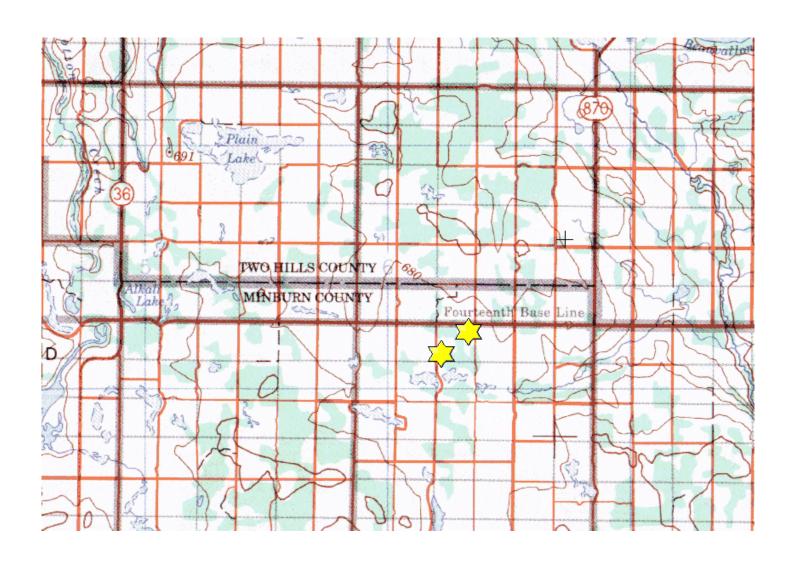

## Cornerstone/Kotowich NE-33-52-11-W4, SW-33-52-11-W4

**Description:** This 320 acre property is located north of Innisfree and is comprised of native parkland habitat and managed upland cover used for nesting and winter forage. The properties support mule and white-tailed deer, moose and black bear. There are good waterfowl populations as well as ruffed grouse and Hungarian partridge.