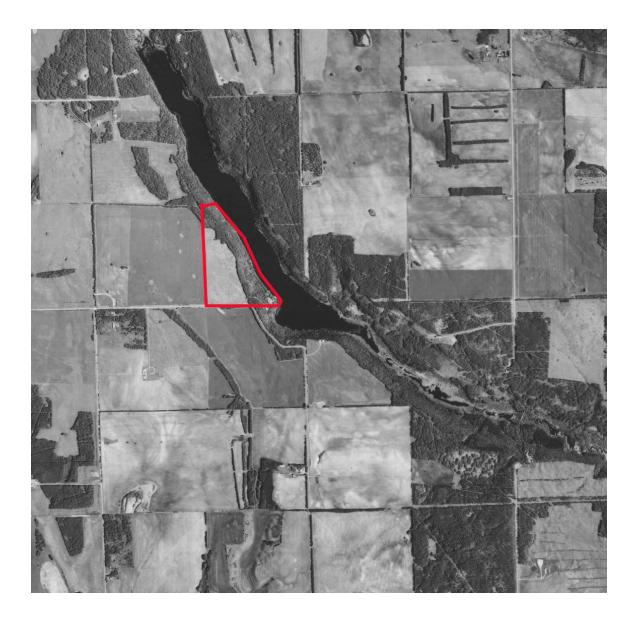

## Centre Chain Lake SE-6-42-24-W4

**Description:** This 72 acre property is located near Ponoka and is native parkland habitat along Centre Chain Lake as well as managed forage on a portion of the uplands. There are white-tailed deer, mule deer and moose present as well as waterfowl and ruffed grouse associated with the riparian and wetland habitats.