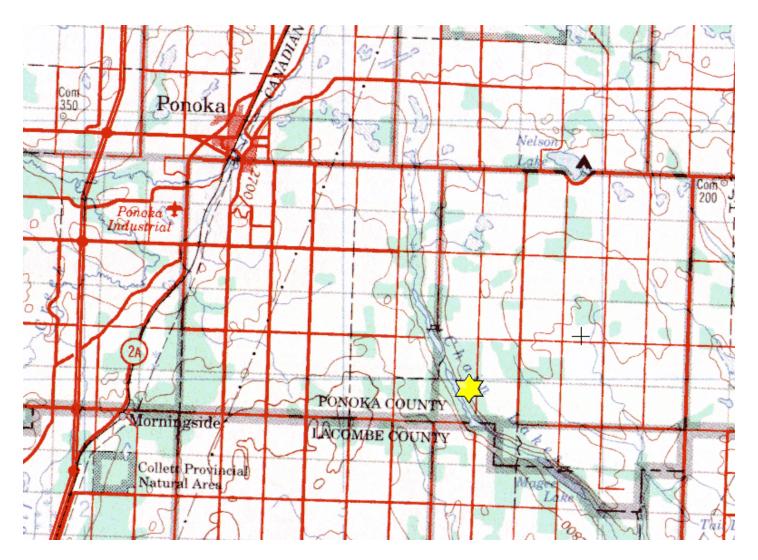

## Centre Chain Lake SE-6-42-24-W4

**Description:** This 72 acre property is located near Ponoka and is native parkland habitat along Centre Chain Lake as well as managed forage on a portion of the uplands. There are white-tailed deer, mule deer and moose present as well as waterfowl and ruffed grouse associated with the riparian and wetland habitats.