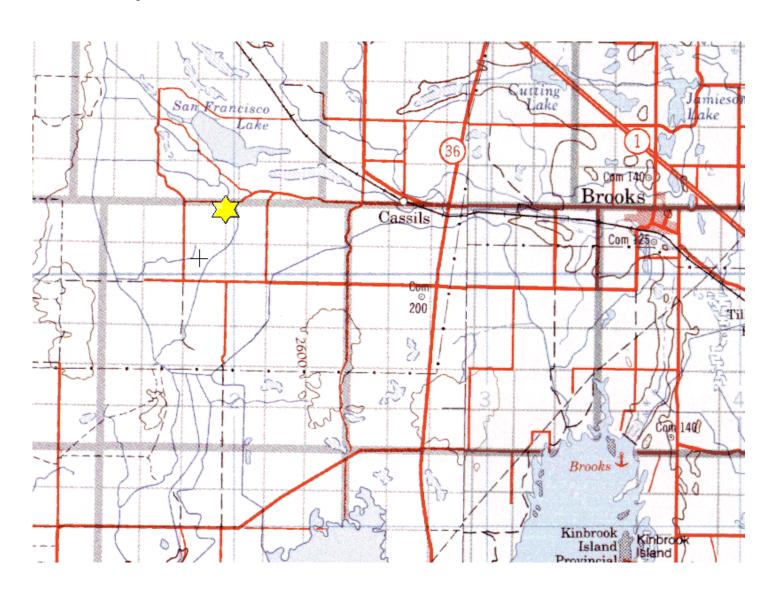

## Cassills Marsh

N-1/2-1-19-16-W4, SW-12-19-16-W4, S-1/2-11-19-16-W4, NE-2-19-16-W4, NW-6-19-15-W4

**Description:** This 616 acre property is managed in conjunction with the Antelope Creek ranch, with significant native prairie values. The large prairie wetlands are very productive and support a wide diversity of waterfowl. There are some deer and the potential for antelope. Pheasants and Hungarian partridge are present.