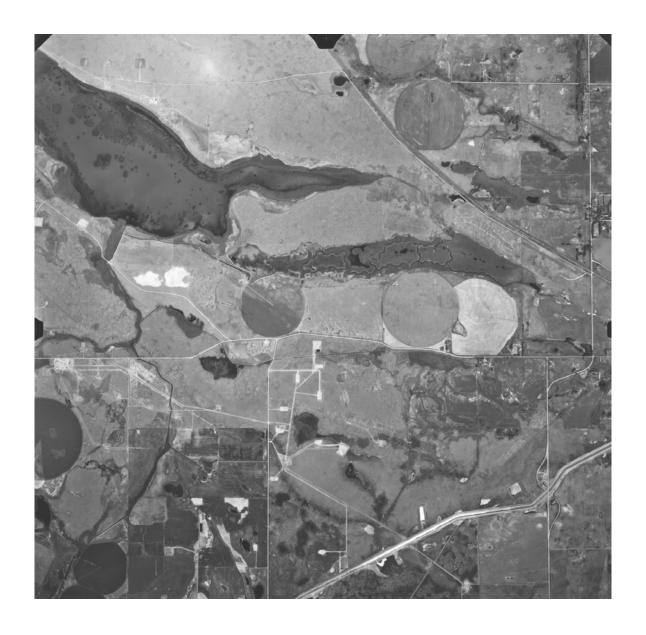

## Cassills Marsh

N-1/2-1-19-16-W4, SW-12-19-16-W4, S-1/2-11-19-16-W4, NE-2-19-16-W4, NW-6-19-15-W4

**Description:** This 616 acre property is managed in conjunction with the Antelope Creek ranch, with significant native prairie values. The large prairie wetlands are very productive and support a wide diversity of waterfowl. There are some deer and the potential for antelope. Pheasants and Hungarian partridge are present.