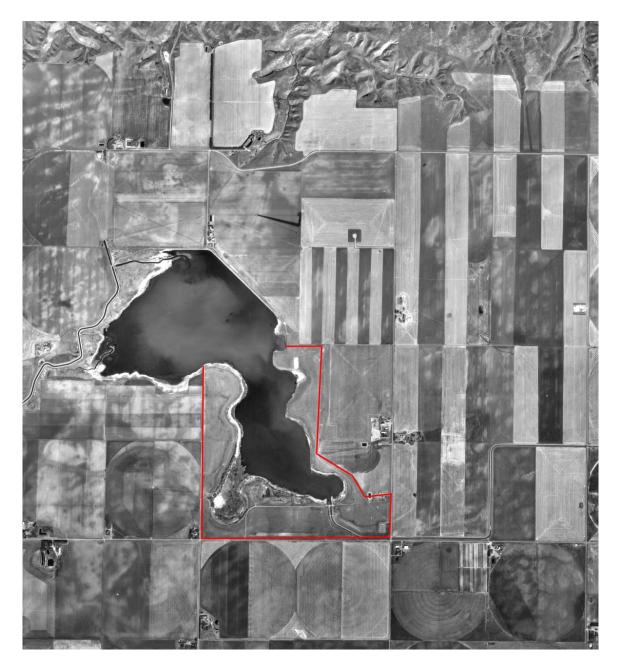

## CPR Reservoir Property 13,14,23,24-10-20-W4

**Description:** This 305 acre property is leased until 2025 and is managed as upland cover. There is outstanding waterfowl nesting opportunities as well as for upland game birds. With a local population of white-tailed deer and mule deer the property supports a variety of prairie wildlife. Pheasants and Hungarian partridge are abundant.