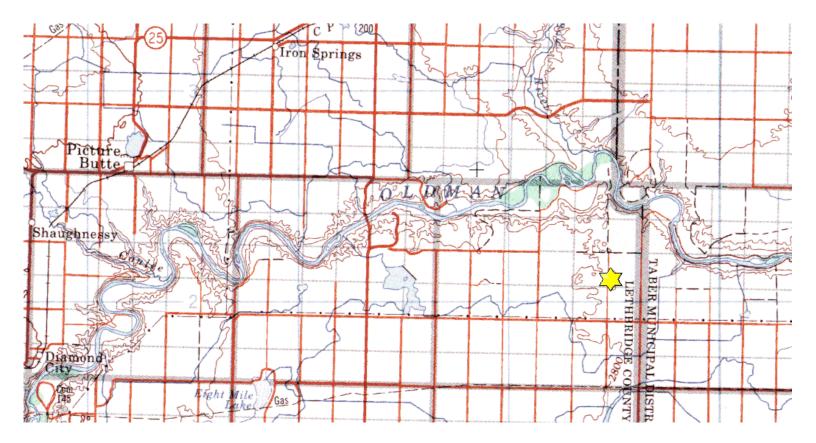

## CPR Reservoir Property 13,14,23,24-10-20-W4

**Description:** This 305 acre property is leased until 2025 and is managed as upland cover. There is outstanding waterfowl nesting opportunities as well as for upland game birds. With a local population of white-tailed deer and mule deer the property supports a variety of prairie wildlife. Pheasants and Hungarian partridge are abundant.