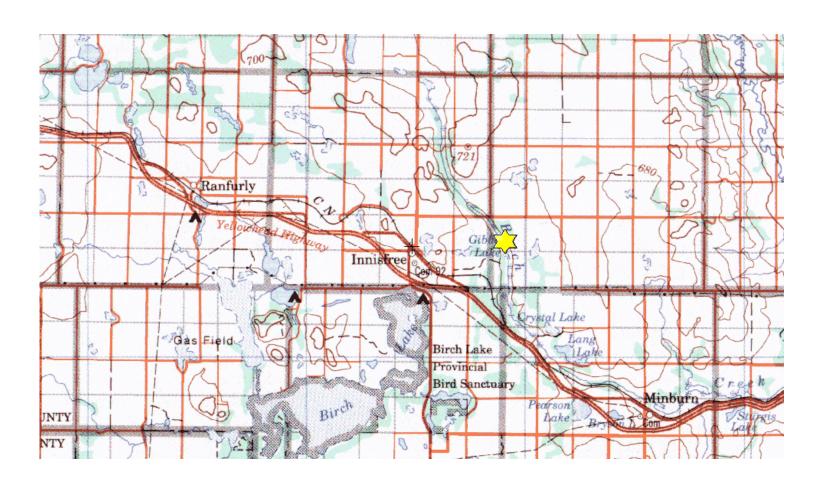

## Birch Coulee Property W1/2 7-51-10-W4

**Description:** This 320 acre property is comprised of critical native parkland habitat and contains a number of wetlands. It is home to white-tailed deer, mule deer, ruffed grouse, waterfowl and a large variety of songbirds and raptors.