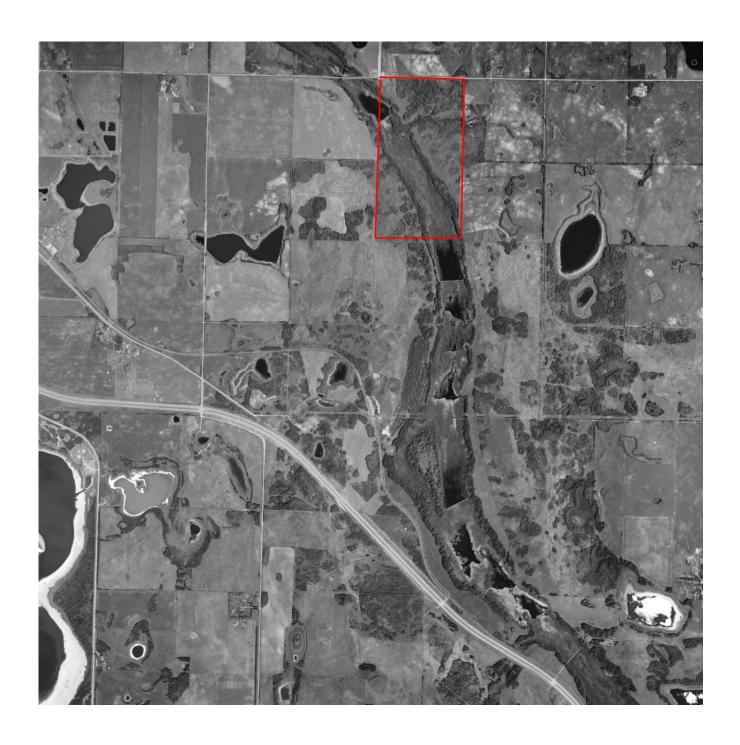

## Birch Coulee Property W1/2 7-51-10-W4

**Description:** This 320 acre property is comprised of critical native parkland habitat and contains a number of wetlands. It is home to white-tailed deer, mule deer, ruffed grouse, waterfowl and a large variety of songbirds and raptors.