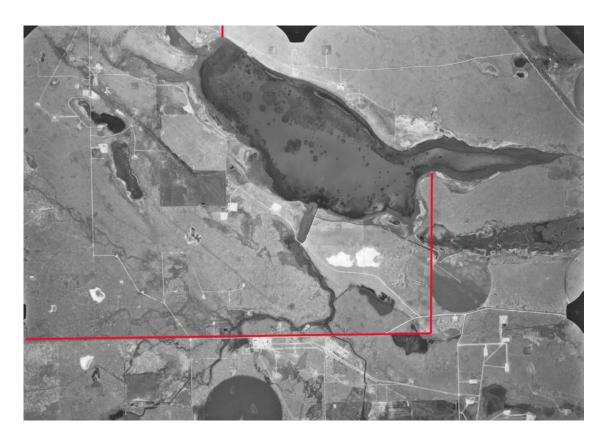

## Antelope Creek Ranch

W1/2-2,3,4,5,E1/2 6, portion E ½ 7, 8,9,10, SW11, 16, 17, portion E1/2 18-19-16-W4M

**Description:** This 5,493 acre property is managed through the Antelope Creek management committee. The working ranch is used as an example for managing for sustainable ranching and conserving native habitat values.