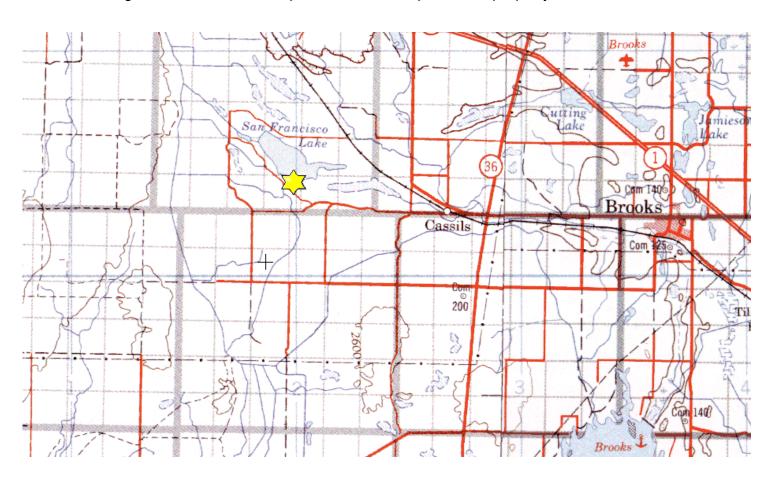

## Antelope Creek Ranch

W1/2-2,3,4,5,E1/2 6, portion E ½ 7, 8,9,10, SW11, 16, 17, portion E1/2 18-19-16-W4M

**Description:** This 5,493 acre property is managed through the Antelope Creek management committee. The working ranch is used as an example for managing for sustainable ranching and conserving native habitat values.